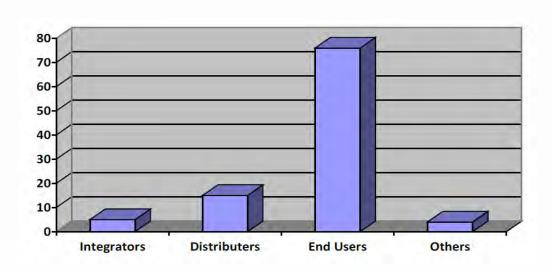

## Total = 10,000 subscribers

5% Integrators

15% Distributers

76% Corporate End Users

4% Others

(Manufactures, Importers, Installers.)