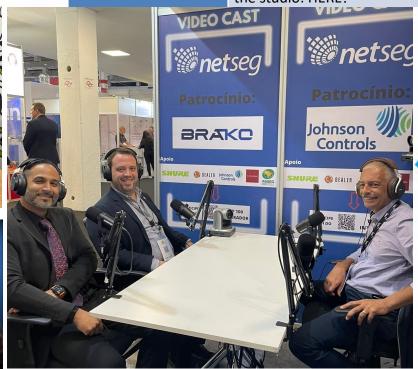

**Fairs / Studio** 

Advertise on VIDEOCAST NetSeg

Price

R\$ 5.500,00 (US\$ 1,100) p/ month

**Details:** 

Please see what this experience of +320 interviews with +330 professionals is like at our SHURE table between the fairs and the studio: HERE!